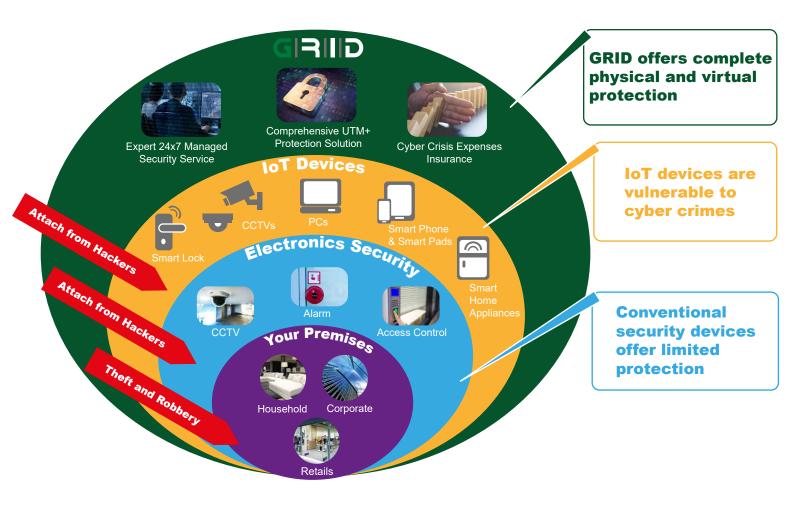

# An end-to-end solution for complete physical and virtual security

The world we live in now is increasingly connected, either through the numerous smart devices or the Internet we rely on heavily for home or for work, including cameras on our phones or in the surveillance systems in malls, and smart devices use in our offices and homes. All things networked could fall prey to hackers. As long as we leave a digital footprint, the risks and consequences of cyber attacks should not be underestimated.

Just as in the physical world, materials in the digital world have to be guarded. **Guardforce Real-time Insured Defence (GRID)** offers you an end-to-end solution for complete physical and virtual security.

### What is GRID?

The solution covers all devices that connect to internet – from computers, security cameras to mobile devices and all smart devices. When GRID's UTM devices are installed on your network gateway, all networks are safely protected and all data communication between the end points is secured by encrypted VPN tunnel.

The solution is suitable for offices, retail outlets, residential and other locations where networks need to be protected.

Maria 9