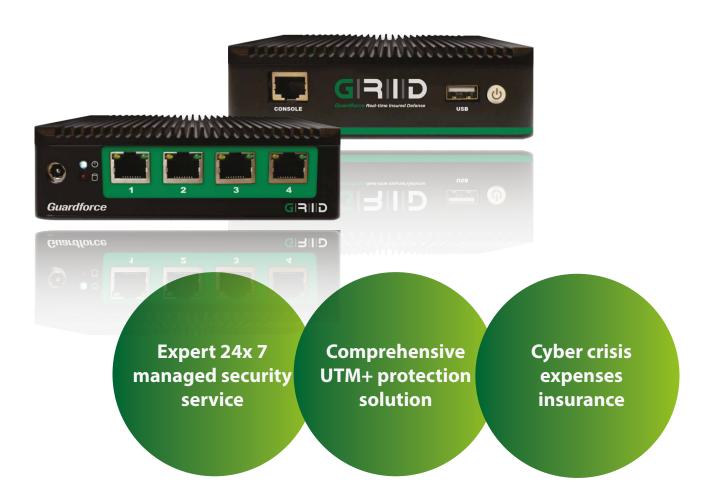

# Expert 24 x 7 managed security service

Your network will then be guarded by a 24 x 7 managed security service supported by professional experts stationed at a security operations center (SOC).

Real-time security update in less than 3 seconds

#### **Comprehensive UTM+ protection solution**

UTM+ is an all-inclusive security solution that provides a comprehensive set of security functions and technologies within one single unified system.

3-second response time to zero-day threats

# Cyber crisis expenses insurance

In the event of a cyber security breach, all expenses associated with rebuilding the reputation of the company, such as legal fees and costs of PR events, will be covered by the solution's protection plan.