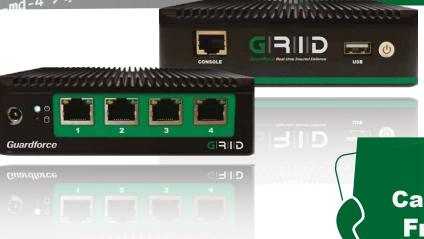

### What is GRID?

The solution covers all devices that connect to internet – from computers, security cameras to mobile devices and all smart devices. When GRID's UTM devices are installed on your network gateway, all networks are safely protected and all data communication between the end points is secured by encrypted VPN tunnel.

#### **Comprehensive UTM+ protection solution**

UTM+ is an all-inclusive security solution that provides a comprehensive set of security functions and technologies within one single unified system.

3-second response time to zero-day threats